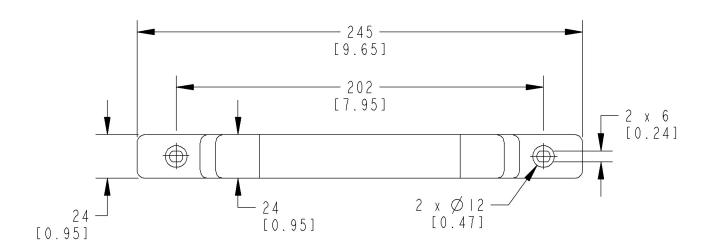

## **INSTALLATION:**

- Easy to install
- (2) M5 pan head screw required for mounting (not supplied)

Individual part dimensions are for reference only. Refer to individual part drawings for complete dimensions, specifications, and installation procedures. Engineering assistance and application drawings are available.