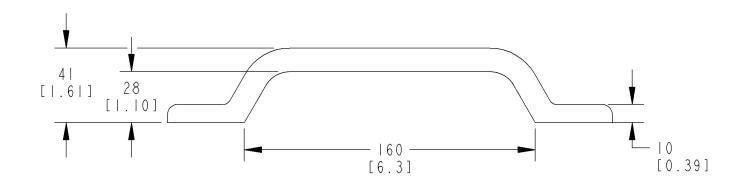

## **INSTALLATION:**

- Easy to install
- (2) M5 pan head screw required for mounting (not supplied)

Individual part dimensions are for reference only. Refer to individual part drawings for complete dimensions, specifications, and installation procedures. Engineering assistance and application drawings are available.